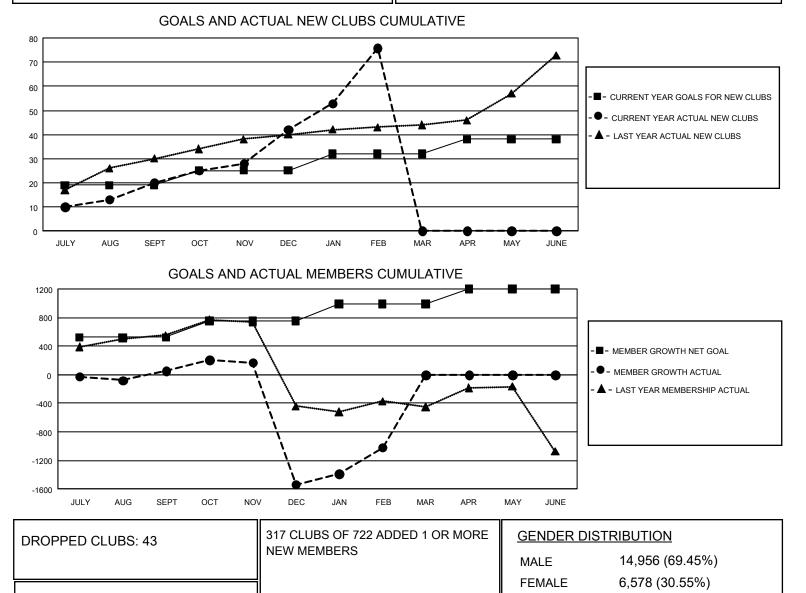

GMT CA 6

| Clubs                 |               |           |               | Members               |                        |                         |                                                    |
|-----------------------|---------------|-----------|---------------|-----------------------|------------------------|-------------------------|----------------------------------------------------|
| RESULTS FOR 2019-2020 |               |           |               | RESULTS FOR 2019-2020 |                        |                         |                                                    |
| QUARTER               | NEW CLUB GOAL | NEW CLUBS | DROPPED CLUBS | QUARTER MEME          | BER GROWTH NET<br>GOAL | MEMBER GROWTH<br>ACTUAL | DROPPED<br>MEMBERS ACTUAL<br>(including transfers) |
| JULY/AUG/SEPT         | 57            | 20        | 3             | JULY/AUG/SEPT         | 1,575                  | 743                     | 636                                                |
| OCT/NOV/DEC           | 18            | 22        | 34            | OCT/NOV/DEC           | 690                    | 675                     | 2,196                                              |
| JAN/FEB/MAR           | 21            | 34        | 6             | JAN/FEB/MAR           | 705                    | 1,011                   | 229                                                |
| APR/MAY/JUNE          | 18            | 0         | 0             | APR/MAY/JUNE          | 630                    | 0                       | 0                                                  |